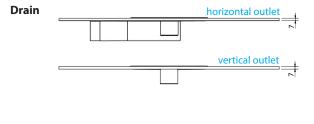

**Type outlet:** horizontal (standard) or vertical (siphon ø 50 excl.) **Waterproof**: shower drain equipped with a pre-glued waterproo ng

membrane, 25 years waterproof guarantee!

Wall to wall:

- Extend your grating with the available extension sets (not included)
- Shorten the grating by using the cutting disc (incl. in package)

## > Technical drawing