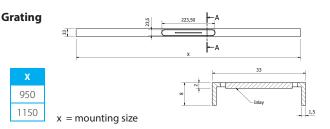

e, 25 years waterproof guarantee!

Wall to wall:

- Extend your grating with the available extension sets (not included)
- Shorten the grating by using the cutting disc (incl. in package)

**Siphon:** can be rotated 360° **Tile finish:** 8-30 mm **Grating adjustable:** yes

Included in box: Installation blocks and tile block

10 years warranty





# > Characteristics

Mounting heightfrom 58 mmWater seal height30 mmConnection (ø)50 mmFlow capacity31 l/min.

### Available in 2 sizes:

Small: 950 mmLarge: 1150 mm

# > Material

**Drain** ABS

**Grating** Brushed stainless steel (PVD color optional)

**Connection pieces** To be purchased separately

Siphon ABS Raiser bloc/ ABS

Connection piece

**Sealing rings** Silicone

# Annual Committee of the Committee of the

## > Technical drawing